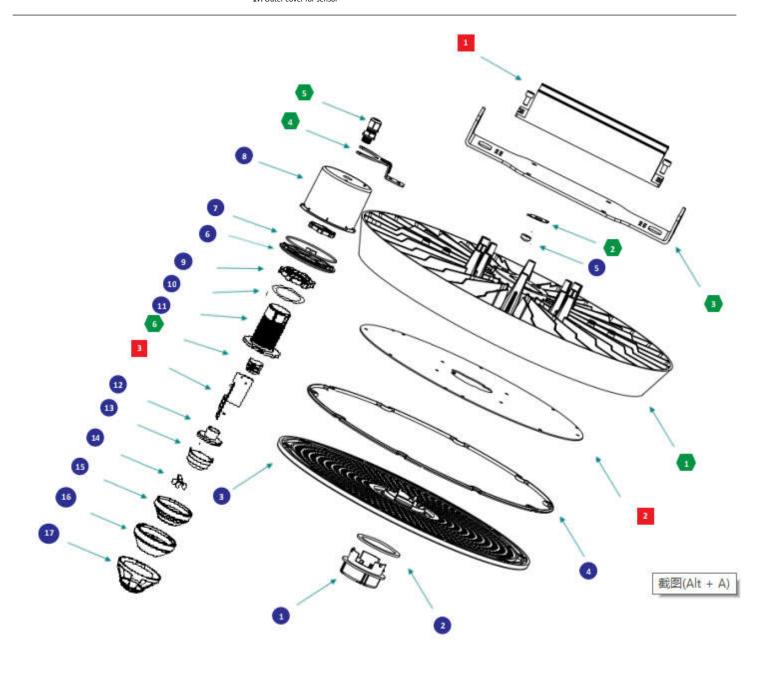

- 1. LED Driver 2. PCBA
- 3. PCB board for sensor

## METAL Recyclables

7. 1. OSRAM sensor

- Sensor housing
   Waterproof ring for sensor housing
- 3. Lens
  4. Waterproof ring for lens
- 5. Waterproof ring for power output cable 6. Sensor cover7. Waterproof ring for sensor cover
- 8. Sensor box
  9. Nut for sensor
- 10 .Waterproof ring for sensor
- 11. Sensor housing12. Bottom cover for Sensor probe
- 13. Top cover for Sensor probe
- 14. Waterproof buckle for sensor
- 15. Waterproof rubber ring for sensor head
- 16. Inner cover for sensor
- 17. Outer cover for sensor

- 1. Heat sink 2. Tablet
- 3. Installation bracket for driver
- 4. Bracket for sensor
- 5. Waterproof connector 6. Terminal blocks